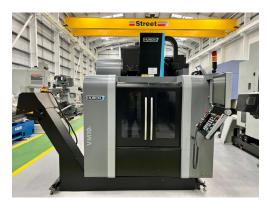

## **HURCO**

VM10i Vertical Machining Centre with MAX 5 Control Year 2019

**Stock No 29429** 

Barry Street Works
Barry Street
Oldham
Greater Manchester
ENGLAND
OL1 3NE

t: +44 (0) 161 633 8880

e: info@gmmachinery.com

| Table Size                    | 762 x 406 mm                         |
|-------------------------------|--------------------------------------|
| Travels X/Y/Z                 | 660/406/508 mm                       |
| Max weight on table           | 1500Kg                               |
| T Slot Size                   | 3 x 18 mm                            |
| Max Spindle Speed             | 10000RPM                             |
| Spindle Power                 | (Peak – 1 min) 11.0 kW               |
| Spindle Torque                | (Peak – 1 min) 73.6 Nm @<br>1450 rpm |
| Tool Type                     | BT40                                 |
| Rapid Traverse X/Y/Z          | 28 m/min                             |
| Max Programmable Feedrate     | 28 m/min                             |
| Options/Additional Equipment  |                                      |
| Ultipockets                   |                                      |
| Rigid Tapping                 |                                      |
| Helical Ramp                  |                                      |
| Select Surface Finish Quality |                                      |
| Tool & Material Library       |                                      |
| UltiMotion                    |                                      |
| Tool Change Optimization      |                                      |
| MAXUI                         |                                      |
| Advanced Verification Graphic |                                      |
| NC Productivity Package       |                                      |
|                               |                                      |
| Machine Dimensions L x W x H  | 3703 x 3007 x 2576 mm                |
| Approximate weight            | 2108 kg                              |
| Spindle Hours                 | 2025                                 |
|                               |                                      |